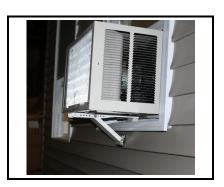

## **Window Air Conditioner Large Support Bracket**

Safe and Easy to Install

Holds Window AC's up to 160 lbs

**Secure and Long-Lasting** 

Relieves stress on window and window frame

All Weather construction