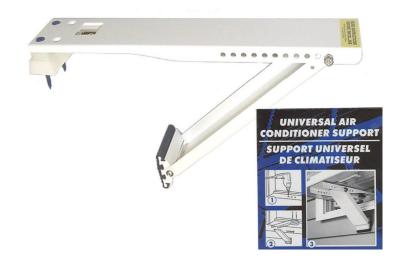

## **Window Air Conditioner Large Support Bracket**

Safe and Easy to Install

Holds Window AC's up to 160 lbs

**Secure and Long-Lasting** 

Relieves stress on window and window frame

All Weather construction

Precision bubble level assures proper mounting angle

Adjustable to fit walls between 4" and 11" thick

2 year limited warranty

Assembled in the USA from domestic and imported parts

| MODEL AC-160 - SPECIFICATIONS |                      |
|-------------------------------|----------------------|
|                               |                      |
| Case dimensions (in)          | 17.97 x 4.19 x 10.31 |
| Case weight (lbs)             | 17.3                 |
| Case cube (cuft)              | 0.45                 |
| I 2 of 5 code                 | 106-10635-00160-2    |
| Case pack                     | 6                    |
| Each dimensions (in)          | 17.25 x 3.8 x 1.75   |
| Each Weight (lbs)             | 2.88                 |
| Each cube (cuft)              | 0.07                 |
| UPC Code                      | 6-10635-00160-3      |